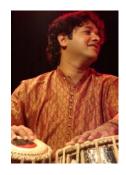

## Pandit Vishwa Mohan Ji Bhatt (Mohan Veena) and Keyboard Sathya

The United States debut of the duo

accompanied by

Nitin Mitta (Tabla), Kamalakiran Vinjamuri (Violin), Vijay Ganesh (Mridangam), Sriram Natarajan (Kanjira) and Sowmiya J Narayanan (Ghatam)