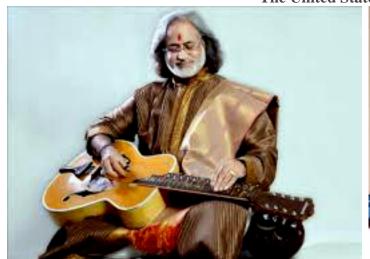

## Pandit Vishwa Mohan Ji Bhatt (Mohan Veena) and Keyboard Sathya

The United States debut of the duo

accompanied by

Nitin Mitta (Tabla), Kamalakiran Vinjamuri (Violin), Vijay Ganesh (Mridangam), Sriram Natarajan (Kanjira) and Sowmiya J Narayanan (Ghatam)