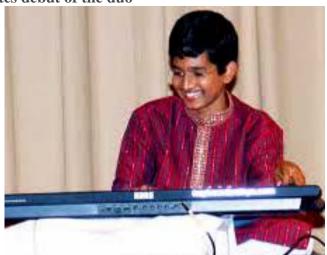

## Pandit Vishwa Mohan Ji Bhatt (Mohan Veena) and Keyboard Sathya

The United States debut of the duo

accompanied by

Nitin Mitta (Tabla), Kamalakiran Vinjamuri (Violin), Vijay Ganesh (Mridangam), Sriram Natarajan (Kanjira) and Sowmiya J Narayanan (Ghatam)