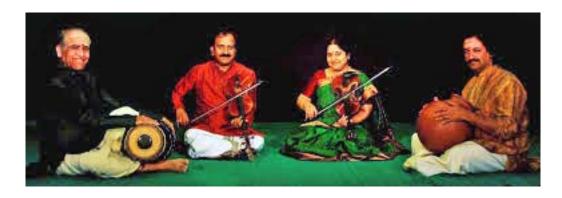

## Raga is pleased to cosponsor Wesleyan Navaratri Concert of Lalgudi Duo

Lalgudi G.J.R. Krishnan - Violin Lalgudi Vijayalakshmi - Violin Trichy Sankaran - Mrdangam Tripunithura Radhakrishnan - Ghatam

Saturday, 8 PM, September 30, 2017

Venue: Crowell Concert Hall Wesleyan University, Middletown, CT www.wesleyan.edu (860-685-3355)

As in the past each RAGA member is eligible for 1 free ticket and up to 3 @ \$10 each

Raga Club of Connecticut http://www.ragact.org